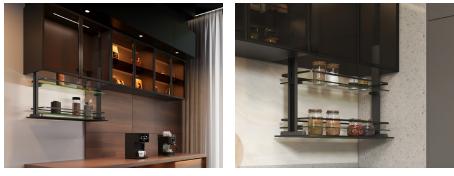

## INTRODUCING ECTRONIC GLASS DISCOVER MORE SPACE IN STYLE

LOAD

DESIGN

SPACE OPTIMIZATION INSTALLATION

EASY

Ready-to-install, completely assembled unit for quick on-site installation.

- Supplied as complete solution along with wooden cabinet, glass shutter with hinges & cabinet hanger for quick installation.
- Can easily by operated by gentle push at bottom panel which activate the sensor for in-built LED & up and down motion.
- Equipped with anti collison features preventing mechanism from accidental damages.