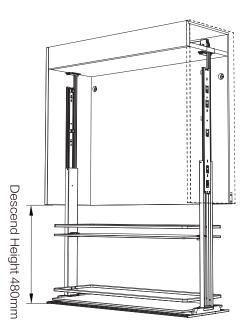

## TECHNICAL DETAILS:

| Dimension:                     | Shelf Quantity:        | Maximum Load:  |
|--------------------------------|------------------------|----------------|
| 900 x 330 x 700 mm (W x D x H) | <b>2</b>               | <b>20Kg</b>    |
| Power Input:                   | Ascend & Descend Time: | Lifting Range: |
| 100-240V AC, 50/60Hz           | <b>8-12 secs</b>       | <b>0-480mm</b> |

## **TECHNICAL DRAWINGS:**