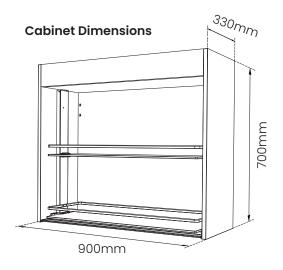

## TECHNICAL DETAILS:

| Dimension:                     | Shelf Quantity:        | Maximum Load:  |
|--------------------------------|------------------------|----------------|
| 900 x 330 x 700 mm (W x D x H) | <b>2</b>               | <b>20Kg</b>    |
| Power Input:                   | Ascend & Descend Time: | Lifting Range: |
| 100-240V AC, 50/60Hz           | <b>8-12 secs</b>       | <b>0-480mm</b> |

## **TECHNICAL DRAWINGS:**